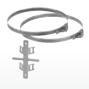

- for mounting installation enclosures on pipes/poles via clamps and screws.
- stainless steel clamps and screws included
- clamping range 60 to 150 mm
- for all junction boxes DK, KF and WP, KV small-type distribution boards up to 54 modules and Mi enclosures up to size 4 (300 x 600 mm)
- easy installation: mounting holes with pre-cut M4 threads
- suitable for outdoor installation

#### Mounting kit for pipe and post installation

- for cable junction boxes DK 02.. X, KF 02.. X, WP 02.. X
- for cable junction boxes DK 04.. X, KF 04.. X, WP 04.. X
- for cable junction boxes DK 06.. X, KF 06.. X, WP 06.. X
- suitable for pipe/pole diameters of 60 150 mm
- clamps and screws included