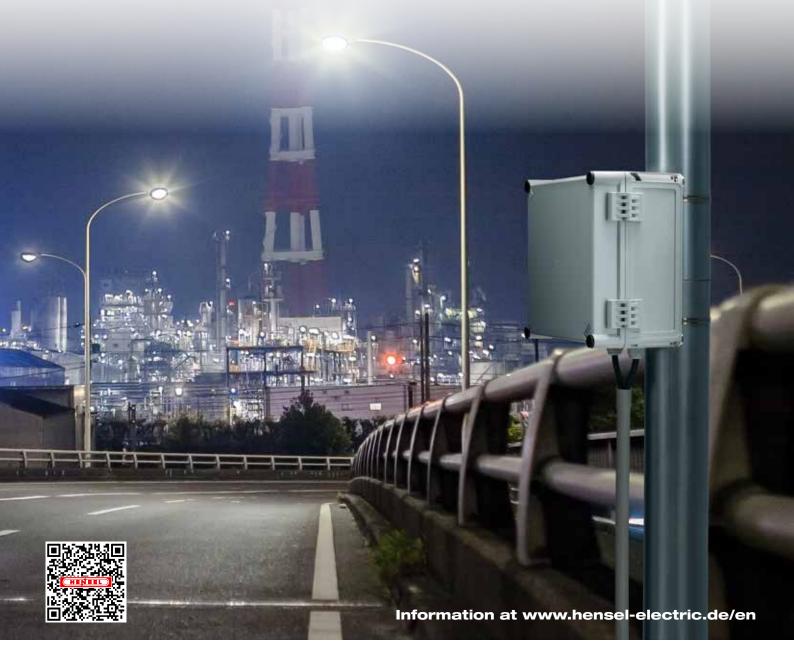

#### Pipe and pole mounting solutions make installations easy, safe and flexible!

Installation enclosures mounted on round pipes/poles ensure, for example, the connection of lighting and devices of the safety technology (cameras, motion detectors, etc.). These mounting kits allow to mount enclosures to large diameter pipes and poles

Street lighting in an industrial and commercial area

5 | www.hensel-electric.de/en