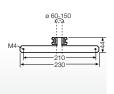

## **KV MB 18**

#### Mounting kit for pipe and post installation

- for small-type distribution boards with 18 modules per row
  - suitable for pipe/pole diameters of 60 150 mm
- clamps and screws included

Lighting control of a residental complex and parking