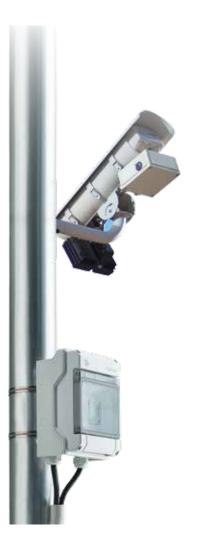

Application:

Lighting control of a sports field

Power supply of a security camera in public area

ø 60-150

50 10

ø 60-150

IJĽ