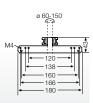

## **KV MB 4**

#### Mounting kit for pipe and post installation

- for small-type distribution boards with 4.5 modules
- suitable for pipe/pole diameters of 60 150 mm
- clamps and screws included