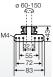

- for mounting installation enclosures on pipes/poles via clamps and screws.
- stainless steel clamps and screws included
- clamping range 60 to 150 mm
- for all junction boxes DK, KF and WP, KV small-type distribution boards up to 54 modules and Mi enclosures up to size 4 (300 x 600 mm)
- easy installation: mounting holes with pre-cut M4 threads
- suitable for outdoor installation

#### Mounting kit for pipe and post installation

- for cable junction boxes DK 02.. X, KF 02.. X, WP 02.. X
- for cable junction boxes DK 04.. X, KF 04.. X, WP 04.. X
- for cable junction boxes DK 06.. X, KF 06.. X, WP 06.. X
- suitable for pipe/pole diameters of 60 150 mm
- clamps and screws included