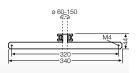

- for mounting installation enclosures on pipes/poles via clamps and screws.
- stainless steel clamps and screws included
- clamping range 60 to 150 mm
- for all junction boxes DK, KF and WP, KV small-type distribution boards up to 54 modules and Mi enclosures up to size 4 (300 x 600 mm)
- easy installation: mounting holes with pre-cut M4 threads
- suitable for outdoor installation

#### Mounting kit for pipe and post installation

- for cable junction boxes DK 02.. X, KF 02.. X, WP 02.. X
- for cable junction boxes DK 04.. X, KF 04.. X, WP 04.. X
- for cable junction boxes DK 06.. X, KF 06.. X, WP 06.. X
- suitable for pipe/pole diameters of 60 150 mm
- clamps and screws included

## Mounting kit for pipe and post installation

- for Mi enclosures
- for box width 150 mm
- suitable for pipe/pole diameters of 60 150 mm
- clamps and screws included

## Mounting kit for pipe and post installation

- for Mi enclosures
- for box width 300 mm
- suitable for pipe/pole diameters of 60 150 mm
- clamps and screws included

Application:

Street lighting control