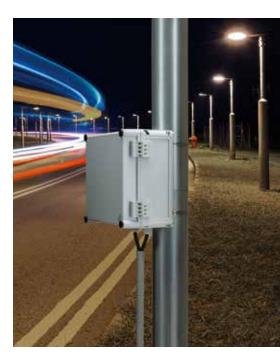

#### Pipe and pole mounting solutions make installations easy, safe and flexible!

Installation enclosures mounted on round pipes/poles ensure, for example, the connection of lighting and devices of the safety technology (cameras, motion detectors, etc.). These mounting kits allow to mount enclosures to large diameter pipes and poles

- for mounting installation enclosures on pipes/poles via clamps and screws.
- stainless steel clamps and screws included
- clamping range 60 to 150 mm
- for all junction boxes DK, KF and WP, KV small-type distribution boards up to 54 modules and Mi enclosures up to size 4 (300 x 600 mm)
- easy installation: mounting holes with pre-cut M4 threads
- suitable for outdoor installation

Application:

Lighting control of a sports field

Power supply of a security camera in public area

ø 60-150

50 10

ø 60-150

IJĽ