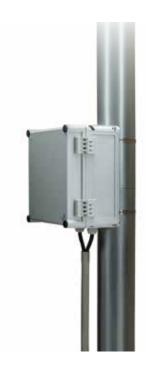

#### Pipe and pole mounting solutions make installations easy, safe and flexible!

Installation enclosures mounted on round pipes/poles ensure, for example, the connection of lighting and devices of the safety technology (cameras, motion detectors, etc.). These mounting kits allow to mount enclosures to large diameter pipes and poles

Application:

Lighting control of a sports field

Power supply of a security camera in public area

ø 60-150

50 10

ø 60-150

IJĽ