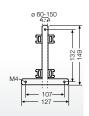

#### **DK MB 3**

#### Mounting kit for pipe and post installation

- for cable junction boxes DK 25.. X, KF 25.. X
- for cable junction boxes DK 35.. X, KF 35.. X
- for cable junction boxes DK 50.. X, KF 50.. X suitable for pipe/pole diameters of 60 - 150 mm
- clamps and screws included