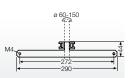

- for mounting installation enclosures on pipes/poles via clamps and screws.
- stainless steel clamps and screws included
- clamping range 60 to 150 mm
- for all junction boxes DK, KF and WP, KV small-type distribution boards up to 54 modules and Mi enclosures up to size 4 (300 x 600 mm)
- easy installation: mounting holes with pre-cut M4 threads
- suitable for outdoor installation

#### Mounting kit for pipe and post installation

- for cable junction boxes DK 02.. X, KF 02.. X, WP 02.. X
- for cable junction boxes DK 04.. X, KF 04.. X, WP 04.. X
- for cable junction boxes DK 06.. X, KF 06.. X, WP 06.. X
- suitable for pipe/pole diameters of 60 150 mm
- clamps and screws included