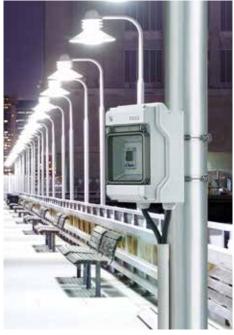

#### Mounting kit for pipe and post installation

- for small-type distribution boards with 18 modules per row
  - suitable for pipe/pole diameters of 60 150 mm
- clamps and screws included

Lighting control of a residental complex and parking

## Mounting kit for pipe and post installation

- for Mi enclosures
- for box width 300 mm
- suitable for pipe/pole diameters of 60 150 mm
- clamps and screws included

Application:

Street lighting control