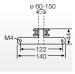

- for mounting installation enclosures on pipes/poles via clamps and screws.
- stainless steel clamps and screws included
- clamping range 60 to 150 mm
- for all junction boxes DK, KF and WP, KV small-type distribution boards up to 54 modules and Mi enclosures up to size 4 (300 x 600 mm)
- easy installation: mounting holes with pre-cut M4 threads
- suitable for outdoor installation

#### Mounting kit for pipe and post installation

- for cable junction boxes DK 02.. X, KF 02.. X, WP 02.. X
- for cable junction boxes DK 04.. X, KF 04.. X, WP 04.. X
- for cable junction boxes DK 06.. X, KF 06.. X, WP 06.. X
- suitable for pipe/pole diameters of 60 150 mm
- clamps and screws included