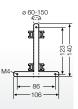

#### DK MB 1

#### Mounting kit for pipe and post installation

- for cable junction boxes DK 02.. X, KF 02.. X, WP 02.. X
- for cable junction boxes DK 04.. X, KF 04.. X, WP 04.. X
- for cable junction boxes DK 06.. X, KF 06.. X, WP 06.. X
- suitable for pipe/pole diameters of 60 150 mm
- clamps and screws included