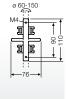

- for mounting installation enclosures on pipes/poles via clamps and screws.
- stainless steel clamps and screws included
- clamping range 60 to 150 mm
- for all junction boxes DK, KF and WP, KV small-type distribution boards up to 54 modules and Mi enclosures up to size 4 (300 x 600 mm)
- easy installation: mounting holes with pre-cut M4 threads
- suitable for outdoor installation

#### Mounting kit for pipe and post installation

- for cable junction boxes DK 02.. X, KF 02.. X, WP 02.. X
- for cable junction boxes DK 04.. X, KF 04.. X, WP 04.. X
- for cable junction boxes DK 06.. X, KF 06.. X, WP 06.. X
- suitable for pipe/pole diameters of 60 150 mm
- clamps and screws included

Application:

Lighting control of a sports field

Power supply of a security camera in public area

ø 60-150

50 10

ø 60-150

IJĽ