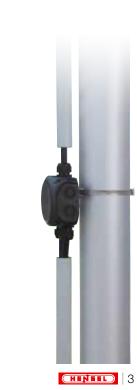

#### Pipe and pole mounting solutions make installations easy, safe and flexible!

Installation enclosures mounted on round pipes/poles ensure, for example, the connection of lighting and devices of the safety technology (cameras, motion detectors, etc.). These mounting kits allow to mount enclosures to large diameter pipes and poles

- for mounting installation enclosures on pipes/poles via clamps and screws.
- stainless steel clamps and screws included
- clamping range 60 to 150 mm
- for all junction boxes DK, KF and WP, KV small-type distribution boards up to 54 modules and Mi enclosures up to size 4 (300 x 600 mm)
- easy installation: mounting holes with pre-cut M4 threads
- suitable for outdoor installation

#### Mounting kit for pipe and post installation

- for cable junction boxes DK 02.. X, KF 02.. X, WP 02.. X
- for cable junction boxes DK 04.. X, KF 04.. X, WP 04.. X
- for cable junction boxes DK 06.. X, KF 06.. X, WP 06.. X
- suitable for pipe/pole diameters of 60 150 mm
- clamps and screws included