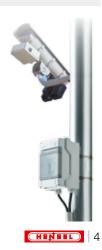

Application:

Lighting control of a sports field

Power supply of a security camera in public area

ø 60-150

50 10

ø 60-150

IJĽ

#### Pipe and pole mounting solutions make installations easy, safe and flexible!

Installation enclosures mounted on round pipes/poles ensure, for example, the connection of lighting and devices of the safety technology (cameras, motion detectors, etc.). These mounting kits allow to mount enclosures to large diameter pipes and poles