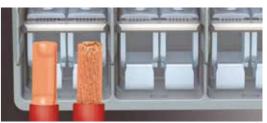

- All terminals are equipped with two clamping units per pole and allow the connection of various conductor cross sections and as well different conductor types with ease.
- Cable connections are protected against accidental loosening. Even during load changes during operation, connections are permanently guaranteed.

A wire protection prevents conductor damage caused by direct action of the clamping screw and by that a potential conductor break, for flexible conductors without ferrule as well.

High-positioned terminals provide more space for wiring.