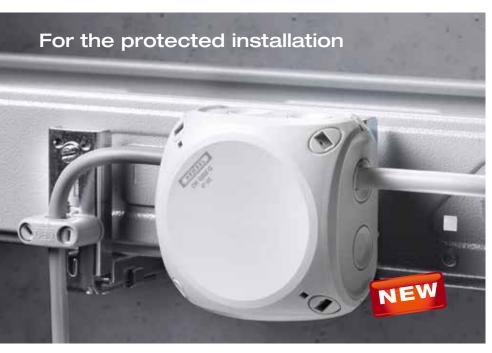

# The new Hensel box: Sets standards in installation technology!

With many installation advantages

and a modern design, the new Hensel box sets new standards in installation technology. It saves installation time and thus costs and ensures safe operation.

The complete program for all applications is now available from your specialist electrical wholesaler!

#### New cable junction boxes from Hensel with many benefits for the electrician:

Quick installation and long lasting safety in operation

#### Functional enclosure technology

Many good ideas have been implemented

Closes quickly by a quarter of turn, closed position is easily visible.

■ When mounting, a retaining strap ■ Integrated sealing option. prevents the lid from falling or

 External brackets for fastening are always included. Oblong holes provide easy mounting and adjustment.

#### Various cable entry

Optional: Push-in membrane or screwed cable gland in one go

■ Cable entry via integrated elastic membranes in box walls for quick cable entry up to degree IP 66.

■ Alternatively, a cable gland can be set after removing the elastic membrane.

Cable entry through the bottom of the box via integrated elastic membranes.