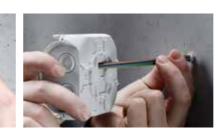

#### Modern terminal technology

innovative and flexible

"Terminals shall be able to accommodate two or more conductors of the same or different nominal cross-section or combinations. Terminals shall be able to accommodate rigid and / or flexible unprepared conductors."

- All terminals are equipped with two clamping units per pole and allow the connection of various conductor cross sections and as well different conductor types with ease.
- Cable connections are protected against accidental loosening. Even during load changes during operation, connections are permanently guaranteed.

A wire protection prevents conductor damage caused by direct action of the clamping screw and by that a potential conductor break, for flexible conductors without ferrule as well.

High-positioned terminals provide more space for wiring.