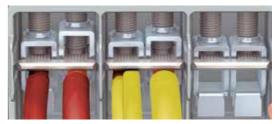

#### Modern terminal technology

innovative and flexible

"Terminals shall be able to accommodate two or more conductors of the same or different nominal cross-section or combinations. Terminals shall be able to accommodate rigid and / or flexible unprepared conductors."

- All terminals are equipped with two clamping units per pole and allow the connection of various conductor cross sections and as well different conductor types with ease.
- Cable connections are protected against accidental loosening. Even during load changes during operation, connections are permanently guaranteed.

A wire protection prevents conductor damage caused by direct action of the clamping screw and by that a potential conductor break, for flexible conductors without ferrule as well.

High-positioned terminals provide more space for wiring.

Terminal can be fixed in different terminal positions, matching the wiring within the cable junction box.

■ Up to enclosure size 4 (≤ 10 mm²) two terminal bars can be mounted in one box, even different terminal sizes are possible.