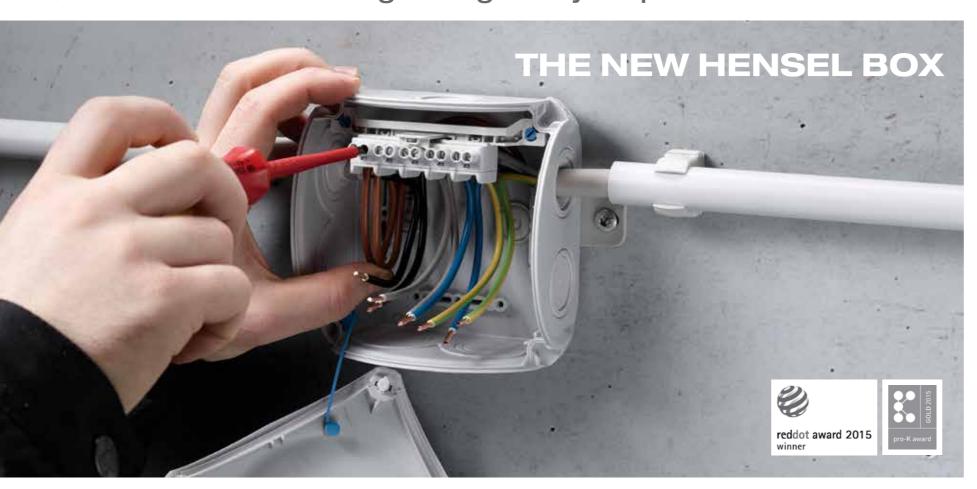

#### Modern terminal technology

innovative and flexible

"Terminals shall be able to accommodate two or more conductors of the same or different nominal cross-section or combinations. Terminals shall be able to accommodate rigid and / or flexible unprepared conductors."

- All terminals are equipped with two clamping units per pole and allow the connection of various conductor cross sections and as well different conductor types with ease.
- Cable connections are protected against accidental loosening. Even during load changes during operation, connections are permanently guaranteed.

A wire protection prevents conductor damage caused by direct action of the clamping screw and by that a potential conductor break, for flexible conductors without ferrule as well.

High-positioned terminals provide more space for wiring.

Terminal can be fixed in different terminal positions, matching the wiring within the cable junction box.

■ Up to enclosure size 4 (≤ 10 mm²) two terminal bars can be mounted in one box, even different terminal sizes are possible.