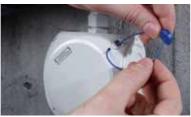

#### Functional enclosure technology

Many good ideas have been implemented

Closes quickly by a quarter of turn, closed position is easily visible.

■ When mounting, a retaining strap ■ Integrated sealing option. prevents the lid from falling or