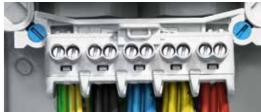

#### Modern terminal technology

innovative and flexible

"Terminals shall be able to accommodate two or more conductors of the same or different nominal cross-section or combinations. Terminals shall be able to accommodate rigid and / or flexible unprepared conductors."

- All terminals are equipped with two clamping units per pole and allow the connection of various conductor cross sections and as well different conductor types with ease.
- Cable connections are protected against accidental loosening. Even during load changes during operation, connections are permanently guaranteed.

A wire protection prevents conductor damage caused by direct action of the clamping screw and by that a potential conductor break, for flexible conductors without ferrule as well.

High-positioned terminals provide more space for wiring.