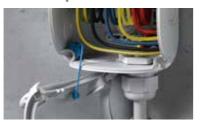

#### Various cable entry

Optional: Push-in membrane or screwed cable gland in one go

■ Cable entry via integrated elastic membranes in box walls for quick cable entry up to degree IP 66.

■ Alternatively, a cable gland can be set after removing the elastic membrane.

Cable entry through the bottom of the box via integrated elastic membranes.