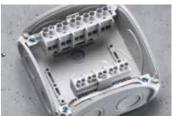

#### Modern terminal technology

innovative and flexible

"Terminals shall be able to accommodate two or more conductors of the same or different nominal cross-section or combinations. Terminals shall be able to accommodate rigid and / or flexible unprepared conductors."

- All terminals are equipped with two clamping units per pole and allow the connection of various conductor cross sections and as well different conductor types with ease.
- Cable connections are protected against accidental loosening. Even during load changes during operation, connections are permanently guaranteed.

Terminal can be fixed in different terminal positions, matching the wiring within the cable junction box.

■ Up to enclosure size 4 (≤ 10 mm²) two terminal bars can be mounted in one box, even different terminal sizes are possible.