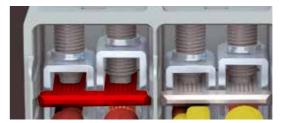

Terminal can be fixed in different terminal positions, matching the wiring within the cable junction box.

■ Up to enclosure size 4 (≤ 10 mm²) two terminal bars can be mounted in one box, even different terminal sizes are possible.