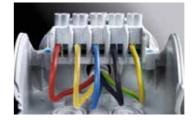

#### Modern terminal technology

innovative and flexible

"Terminals shall be able to accommodate two or more conductors of the same or different nominal cross-section or combinations. Terminals shall be able to accommodate rigid and / or flexible unprepared conductors."

- All terminals are equipped with two clamping units per pole and allow the connection of various conductor cross sections and as well different conductor types with ease.
- Cable connections are protected against accidental loosening. Even during load changes during operation, connections are permanently guaranteed.

A wire protection prevents conductor damage caused by direct action of the clamping screw and by that a potential conductor break, for flexible conductors without ferrule as well.

High-positioned terminals provide more space for wiring.

Terminal can be fixed in different terminal positions, matching the wiring within the cable junction box.

■ Up to enclosure size 4 (≤ 10 mm²) two terminal bars can be mounted in one box, even different terminal sizes are possible.