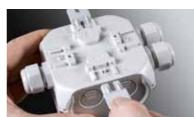

Terminal can be fixed in different terminal positions, matching the wiring within the cable junction box.

■ Up to enclosure size 4 (≤ 10 mm²) two terminal bars can be mounted in one box, even different terminal sizes are possible.