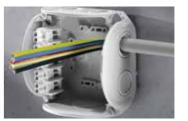

#### Various cable entry

Optional: Push-in membrane or screwed cable gland in one go

■ Cable entry via integrated elastic membranes in box walls for quick cable entry up to degree IP 66.

■ Alternatively, a cable gland can be set after removing the elastic membrane.

Cable entry through the bottom of the box via integrated elastic membranes.