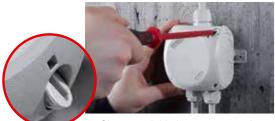

#### Functional enclosure technology

Many good ideas have been implemented

Closes quickly by a quarter of turn, closed position is easily visible.

■ When mounting, a retaining strap ■ Integrated sealing option. prevents the lid from falling or

 External brackets for fastening are always included. Oblong holes provide easy mounting and adjustment.