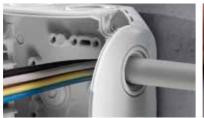

#### Various cable entry

Optional: Push-in membrane or screwed cable gland in one go

■ Cable entry via integrated elastic membranes in box walls for quick cable entry up to degree IP 66.

■ Alternatively, a cable gland can be set after removing the elastic membrane.

Cable entry through the bottom of the box via integrated elastic membranes.